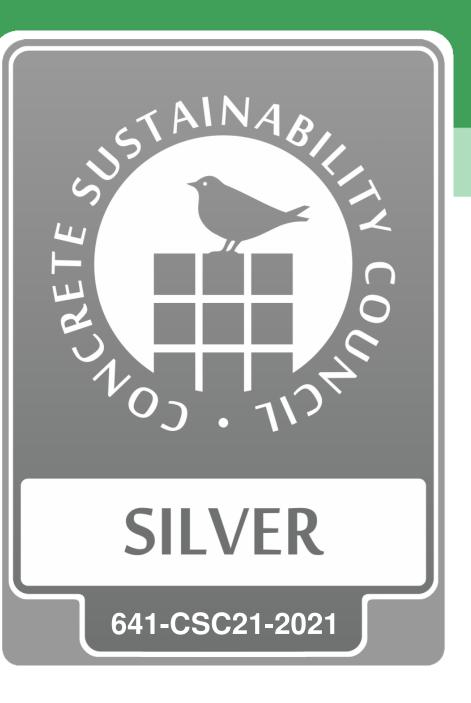

## Final result: 52.01 %

## Subscore per category

| Category       | 0   | 10       | 20 | 30 | 40 | 50 | 60 | 70 | 80 | 90 | 100 |
|----------------|-----|----------|----|----|----|----|----|----|----|----|-----|
| Prerequisites  | 100 | 100.00 % |    |    |    |    |    |    |    |    |     |
| Management     | 75. | .76 %    |    |    |    |    |    |    |    |    |     |
| Environmental  | 84. | .93 %    |    |    |    |    |    |    |    |    |     |
| Social         | 97. | .92 %    |    |    |    |    |    |    |    |    |     |
| Economics      | 84. | .00 %    |    |    |    |    |    |    |    |    |     |
| C1. Cement     | 0.0 | 0 %      |    |    |    |    |    |    |    |    |     |
| C2. Aggregates | 0.0 | 0 %      |    |    |    |    |    |    |    |    |     |